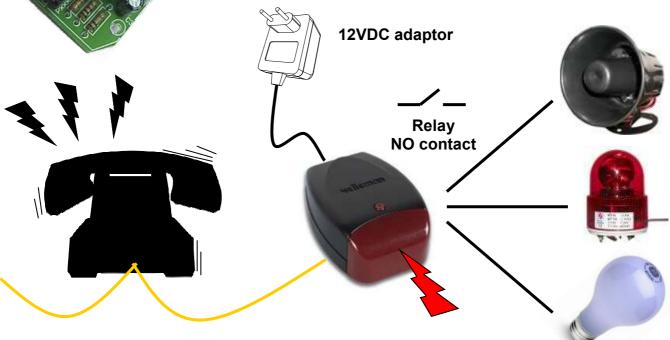

## Telephone ring detector with relay output and led

K8086

- Simply connect in parallel with phone line
- · Powerful led flashes when phone rings.
- Connect 12VDC adaptor to enable relay output
- Choose between continuous or blinking relay operation
- Complete with enclosure
- Great for noisy environments, for the hearing impaired, as addional ringer, to replace existing ringer, ...

10.000 mcd led!

Comes complete with enclosure

Accepts standard adaptor & telephone plug

With adhesive strips for easy fixing. Simple, clean and reusable

Specifications: Connects to PSTN line // RJ11 connector // Supply: 12VDC/100mA // Output Contact: 1A max. // Dimensions: 80x55x35mm