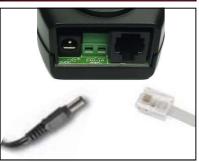

10.000 mcd led!

Comes complete with enclosure

Accepts standard adaptor & telephone plug

With adhesive strips for easy fixing. Simple, clean and reusable

Specifications: Connects to PSTN line // RJ11 connector // Supply: 12VDC/100mA // Output Contact: 1A max. // Dimensions: 80x55x35mm