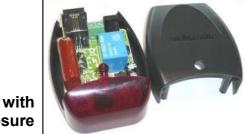

10.000 mcd led!

Comes complete with enclosure

Accepts standard adaptor & telephone plug

With adhesive strips for easy fixing. Simple, clean and reusable

Specifications: Connects to PSTN line // RJ11 connector // Supply: 12VDC/100mA // Output Contact: 1A max. // Dimensions: 80x55x35mm