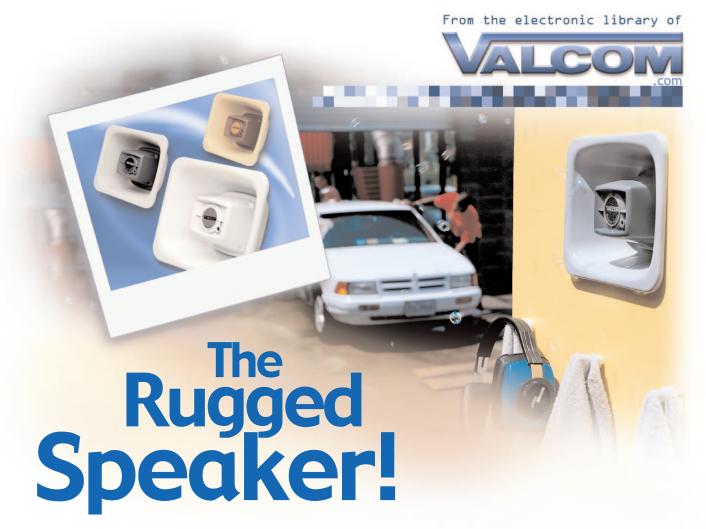

## **FlexHorn**<sup>™</sup>

A Compact Design Perfect For:

- Areas with Low Ceilings Such as Light Manufacturing or Multi-Floor Warehouses
- Low to Moderate Noise Environments
- Perfect Solution for Gymnasiums, Prisons, Subways, Train Stations, Schools, Drive-Thrus, and Parking Garages
- Water-Proof for Environments Requiring Direct Spray Down such as Car Washes, Food Processing Plants, & Operating Rooms

## 4 Easy Ways To Mount -

Recessed, Adjustable Bracket, Vandal-Resistant Enclosure, Vandal-Resistant Faceplate