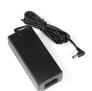

#### **Optional Extras**

Optional Power supply: 12 VDC 2amp. **Product code: PS-APH** (none weatherproof)

Optional IEC Lead: Product code: SKT-IEC-S5000