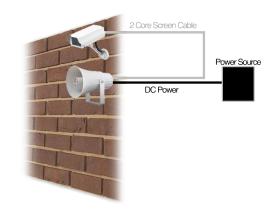

#### **CCTV Integration**

Integration to CCTV systems is made easy with the APH-20, with the majority of IP CCTV systems equipped with an audio line output, the APH-20 just requires a DC adapter which is available to buy as an optional extra.

#### Connection