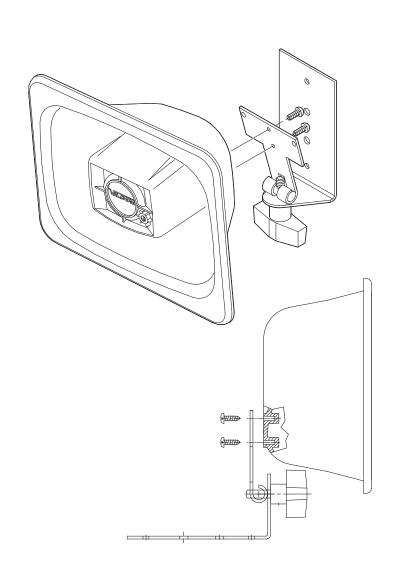

ther losses incurred by the buyer in connection with the purchase, operation or use of the product.

This warranty specifically excludes damage incurred in shipment. In the event a product is received in damaged condition, the carrier should be notified immediately. Claims for such damage should be filed with the carrier involved in accordance with the F.O.B. point.

Headquarters: Valcom, Inc. 5614 Hollins Road Roanoke, VA 24019-5056

Phone: (540) 563-2000 FAX: (540) 362-9800 In Canada CMX Corporation 35 Van Kirk Drive #11 and 12 Brampton, Ontario L7A 1A5 Phone: (905) 456-1072 FAX: (905) 456-2269

### INSTALLATION INSTRUCTIONS FOR



## SPEAKER MOUNTING BRACKET



**MODEL NO. V-9804** 

Issue 3 947004

# AS USED WITH THE V-1080, V-1090 FLEXHORN

## AS USED WITH THE V-1440 MONITOR SPEAKER