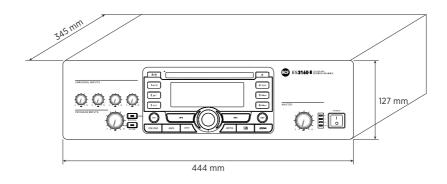

# DATASHEET

| D     | CE) |
|-------|-----|
| $\Pi$ | JF) |
|       |     |

| Power requirement       | Operating voltage:     | 220-240/115 V~ 50/60Hz                              |
|-------------------------|------------------------|-----------------------------------------------------|
|                         | Voltage selection:     | Internal                                            |
|                         | Power consumption:     | 350 W                                               |
| Standard compliance     | CE marking:            | Yes                                                 |
| Physical specifications | Cabinet/Case Material: | Metal                                               |
|                         | Color:                 | Black                                               |
|                         | Rack mounting:         | 19", 3U , Optional rack mounting accessory required |
| Size                    | Height:                | 127 mm / 5 inches                                   |
|                         | Width:                 | 444 mm / 17.48 inches                               |
|                         | Depth:                 | 345 mm / 13.58 inches                               |
|                         | Weight:                | 8.2 kg / 18.08 lbs                                  |
| Shipping informations   | Package Height:        | 240 mm / 9.45 inches                                |
|                         | Package Width:         | 455 mm / 17.91 inches                               |
|                         | Package Depth:         | 535 mm / 21.06 inches                               |
|                         | Package Weight:        | 9.9 kg / 21.83 lbs                                  |

### **DRAWINGS**