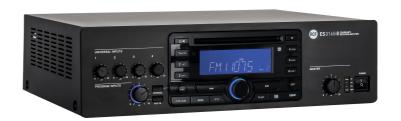

#### **DESCRIPTION**

ES 3160-II is a mixer-amplifier with 4 mic-line audio inputs on removable connectors (the first input also has an XLR socket), CD/USB/Bluetooth – MP3 player and tuner and an aux input for an additional external music source. The amplifier nominal power is 160 W, available on either a low impedance output (min. 4 O) or 100 – 70 V constant voltage output (for loudspeakers having 100 – 70 V transformers).

#### **FEATURES**

- CD-USB/MP3 Player / FM tuner / Mixer Amplifier, Bluetooth connection with external device
- IR Remote control for CD USB/MP3 player & tuner functions
- Full digital technology amplifier 160W RMS, 100V-70V and 4 Ohm outputs
- 4 universal inputs with phantom facility, Presence Control and per-channel High-Pass filters
- RJ45 connectors on input 2 and 3 for connection to BM3001 microphone
- Screw terminal connections, additional XLR and RJ45 input connections available
- Configurable Priority settings, VOX facility on input 1
- Selectable aux input for music source with volume and tone controls
- USB port on front panel allows reproduction of MP3 files from a memory stick
- Music On Hold and PRE outputs