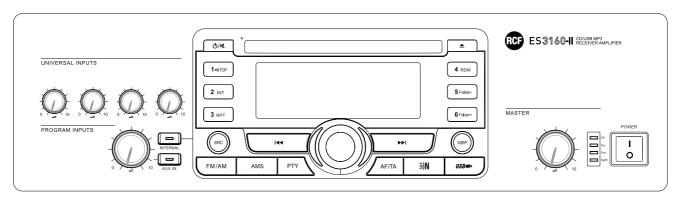

48 inches                               |
|                         | Depth:                 | 345 mm / 13.58 inches                               |
|                         | Weight:                | 8.2 kg / 18.08 lbs                                  |
| Shipping informations   | Package Height:        | 240 mm / 9.45 inches                                |
|                         | Package Width:         | 455 mm / 17.91 inches                               |
|                         | Package Depth:         | 535 mm / 21.06 inches                               |
|                         | Package Weight:        | 9.9 kg / 21.83 lbs                                  |

## **PART NUMBER**

· 12135104

ES 3160 II

EAN 8024530012076



### **DRAWINGS**



#### **PANELS**

Front panel



Rear panel