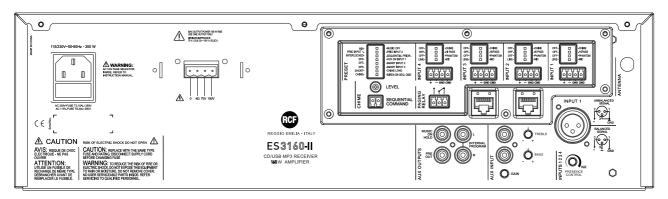

|
|                         | Depth:                 | 345 mm / 13.58 inches                               |
|                         | Weight:                | 8.2 kg / 18.08 lbs                                  |
| Shipping informations   | Package Height:        | 240 mm / 9.45 inches                                |
|                         | Package Width:         | 455 mm / 17.91 inches                               |
|                         | Package Depth:         | 535 mm / 21.06 inches                               |
|                         | Package Weight:        | 9.9 kg / 21.83 lbs                                  |

## **PART NUMBER**

· 12135104

ES 3160 II

EAN 8024530012076



### **DRAWINGS**



#### **PANELS**

Front panel



Rear panel