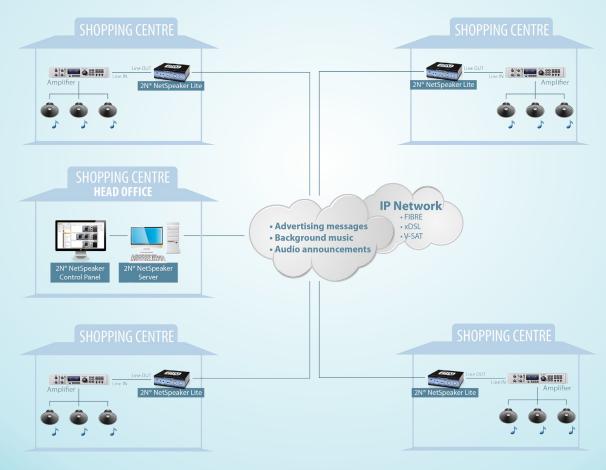

## **Example of connection**

Use the revolutionary 2N® NetSpeaker Lite IP audio system for audio distribution in shops, restaurants and fitness centres. It not only allows you to effectively broadcast advertising messages and audio announcements, but also to play background music from any source. IP technology allows you to distribute audio from one central location to any remote destination or branch, and so you won't be limited to a source of music simply at the broadcasting location.

### Central management of the entire system

Together with the 2N® NetSpeaker Lite system, you also get an administrative tool via that you can use to easily control and manage even extensive sound systems from a central location. Administrators can control the functions of all 2N® NetSpeaker Lite units, create zones, set user rights, plan announcements, etc.